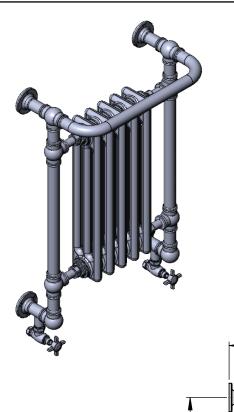

## ENC3A-29.0x20.0

Height: 29.0 Width: 20.0

Depth: 10.0 Weight HO: kg

HO: kg EO: kg Tube  $\emptyset$ : 1.25 Pipe Centres: 17.0

Elec. element if specified: N/A Output @ 50 °C △ T Watts: 374

BTUs: 1277

All dimensions in inches