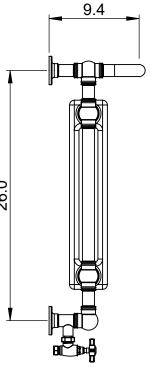

## ENC3A-29.0x20.0

Height: 29.0 Width: 20.0

Depth: 10.0 Weight HO: kg

HO: kg EO: kg Tube  $\emptyset$ : 1.25 Pipe Centres: 17.0

Elec. element if specified: N/A Output @ 50 °C △ T Watts: 374

BTUs: 1277

All dimensions in inches