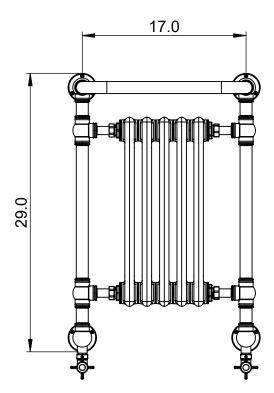

## ENC3A-29.0x20.0

Height: 29.0 Width: 20.0

Depth: 10.0 Weight HO: kg

HO: kg EO: kg Tube  $\emptyset$ : 1.25 Pipe Centres: 17.0

Elec. element if specified: N/A Output @ 50 °C △ T Watts: 374

BTUs: 1277

All dimensions in inches