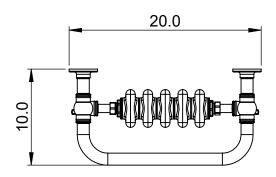

## ENC3A-29.0x20.0

Height: 29.0 Width: 20.0

Depth: 10.0 Weight HO: kg

HO: kg EO: kg Tube  $\emptyset$ : 1.25 Pipe Centres: 17.0

Elec. element if specified: N/A Output @ 50 °C △ T Watts: 374

BTUs: 1277

All dimensions in inches